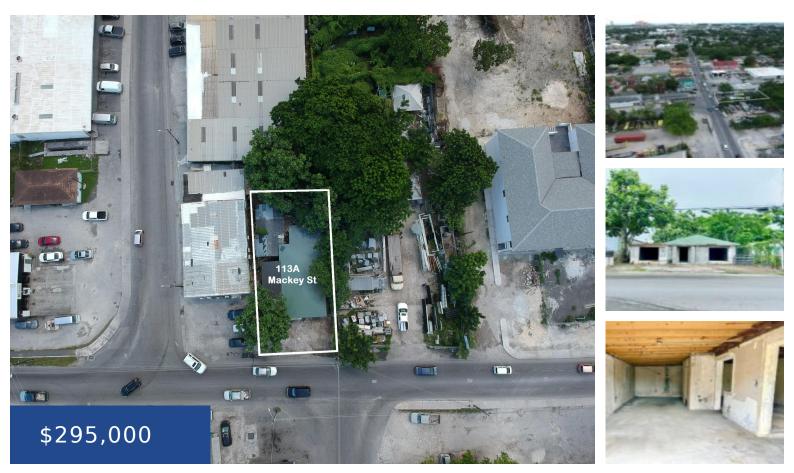

### **113A MACKEY STREET NEW PROVIDENCE/PARADISE ISLAND**

https://wateredgebahamas.com

New to the market! This commercial building shell, is located on the bustling Mackey Street, one of New Providence's densest commercial hubs. With all structural walls in place, this property offers a blank canvas for customization to suit your business needs. Neighboring thriving businesses and benefiting from high visibility on the main road, this is [...]

## Basics

Location: Palmdale Lot Number: 1 Lot Depth: 100 Commercial: Mixed Status: For Sale Only Island: New Providence/Paradise Island Lot Width: 50 Category: Commercial Type: Building and Land Lot size: 5000 sq ft