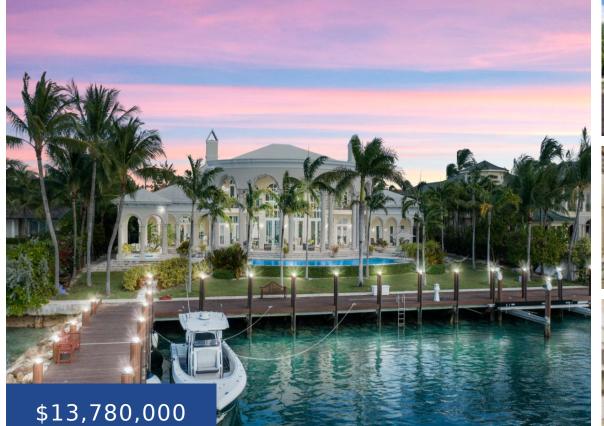

### **113 OCEAN CLUB ESTATES NEW PROVIDENCE/PARADISE ISLAND**

https://wateredgebahamas.com

One of a kind Venetian style palace offering stunning views of Nassau Harbour! Designed by world renown interior designer Steven Zelman, with an island/Euro contemporary flare, this home is a must see to appreciate. As you approach the property you are met with a hand-laid brick driveway that takes you to a majestic porte cochere [...]

## **Basics**

Location: Paradise Island Island: New Providence/Paradise Island Lot Number: 113 Category: Single Family Home **Type:** Single Family Home Bedrooms: 6 beds Area: 40946 sq ft **Year built: 2005** 

Subdivision: Ocean Club Estates Half Bathrooms: 1 **Construction:** Concrete Block Total Finished Floor Area: 13800 Status: For Sale Only Bathrooms: 7 baths Lot size: 40946 sq ft