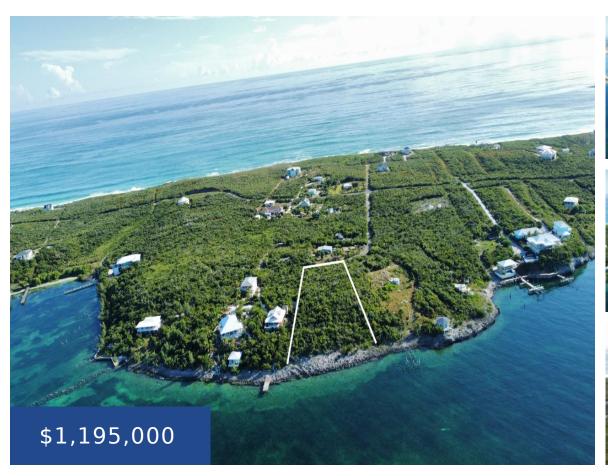

## 112 112A LOT 112 AND 112A ABACO

https://wateredgebahamas.com

Lot 112 and 112 A boasts 92,785 square feet or just over 2 acres and 241 feet of water front, making it the largest Bayfront parcel offered on Great Guana! There is deep water available for all boat sizes. Privately nestled just off of the main road and only a short ride from the Bakers [...]

## **Property Features**

**Lot size: 92785** sq ft

Amenities: None Style: Single Family Lot

**Exterior Finish:** None **Sewer:** None

Water: None Roof: Other

Foundation: No Air conditioning (Condo): None

Assessment Includes (Condo): No Fee Parking Type: Open