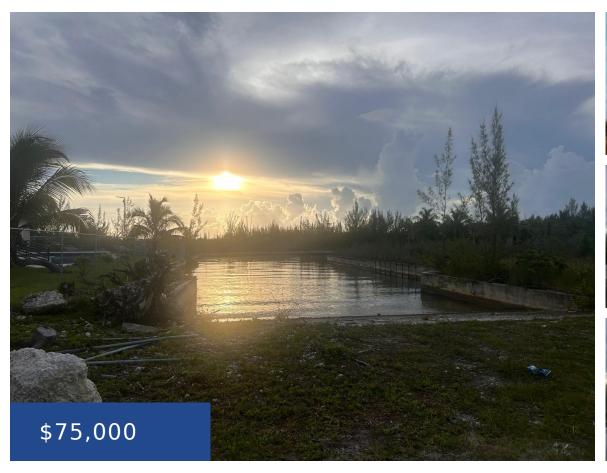

#### 11 HEYBRIDGE LANE GRAND BAHAMA/FREEPORT

https://wateredgebahamas.com

Canal-front lot on Heybridge Lane in Derby, Freeport, Bahamas, offering a prime location for your dream home or investment property. This spacious lot provides direct access to the canal, perfect for boating enthusiasts. Enjoy the tranquil surroundings and proximity to local amenities, beaches, and shopping. Donâ this opportunity to own a piece of paradise [...]

### **Basics**

Title of Property: Heybridge Canal lot Location: Derby

Island: Grand Bahama/Freeport Lot Number: 11

Construction: Other,None Category: Lots/Acreage

Type: Lots/Acreage Status: For Sale Only

Bedrooms: 0 beds Bathrooms: 0 baths

# **Miscellaneous**

**Legal Description:** Unit 1 Block 3 Lot 11, Derby, Freeport, **Site Influences:** Canal Front

Bahamas

Phone: 242.424.4448

Email: info@wateredgebahamas.com

Address: Nassau, Bahamas