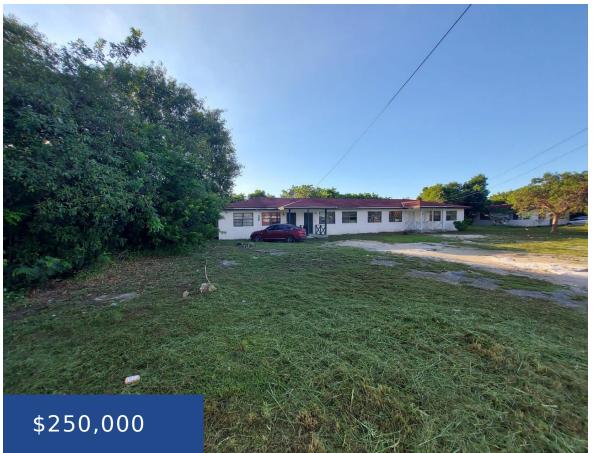

## 109 LOVE HILL SETTLEMENT ANDROS

https://wateredgebahamas.com

This commercial residential property comprises two buildings. One Four Plex and a two bed-room residential building. The property is located in Rev. Leroy Subdivision, Love Hill Settlement. The spacious yard has plenty of green space and inside each of the four units are 2 bedrooms and 1 bathroom. It is a great opportunity for your [...]

## **Basics**

Location: Love Hill

**Lot Number:** 109

**Category:** Multi-Family

**Status:** For Sale Only

**Lot size: 87120** sq ft

**Island:** Andros

**Multi-Family:** Four-Plex

Type: Building and Land

**Area: 3000** sq ft

Year built: 1994