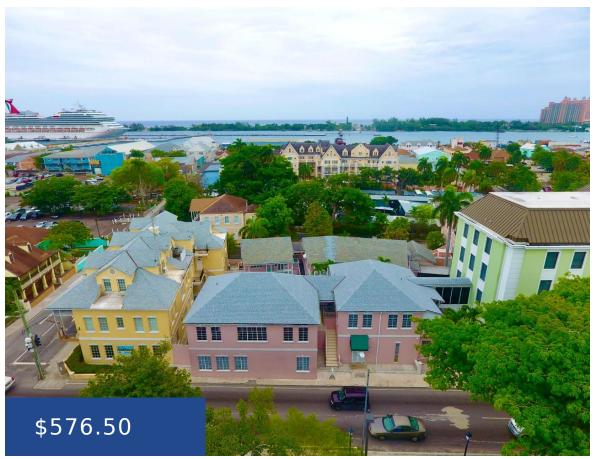

#### 107 FIRST FLOOR EAST - OFFICE #4 NEW PROVIDENCE/PARADISE ISLAND

https://wateredgebahamas.com

A short stroll from the heart of downtown Nassau and minutes by foot from Princess Margaret and Doctor's Hospitals with quick access from the East via Dowdeswell Street. 1st-floor entry; 131.32 square feet, a security officer on guard from 7 am to 6 pm Monday through Friday, fire monitoring 24/7, standby generator, hurricane shutter on [...]

## **Basics**

**Rental Amount: 577** 

Location: Other New Providence/Nassau

Business Name: #107 Building

**Unit Rentable Area:** 131

Status: For Rent Only

Lot size: 980 sq ft

Title of Property: Wharton

Island: New Providence/Paradise Island

**Category:** Commercial

Type: Building Only

**Area: 131** sq ft