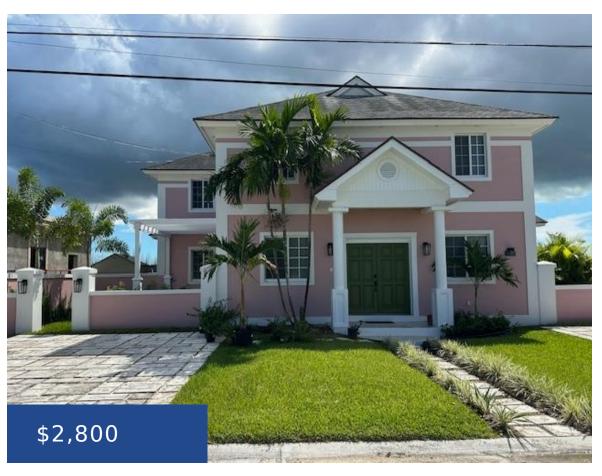

### 107 AMBER DRIVE NEW PROVIDENCE/PARADISE ISLAND

https://wateredgebahamas.com

Modern townhouse unit located in gated community Emerald Coast. Unit consists of 2 bedrooms, two bathrooms and a private garden terrace. Unit is equipped with appliance, washer and dryer.

#### **Basics**

Rental Amount: 2800 Location: John F. Kennedy Drive

**Island:** New Providence/Paradise Island **Lot Number:** 107

Construction: Concrete Block Category: Half Duplex

Total Finished Floor Area: 1200 Type: Half Duplex