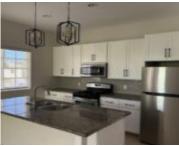

### 107 AMBER DRIVE NEW PROVIDENCE/PARADISE ISLAND

https://wateredgebahamas.com

Modern townhouse unit located in gated community Emerald Coast. Unit consists of 2 bedrooms, two bathrooms and a private garden terrace. Unit is equipped with appliance, washer and dryer.

## **Property Features**

Lot size: 7500 sq ft

**Amenities:** Garden Area,Impact Windows,Stand-by
Generator,24 Hour Security,Unfurnished,Appliances Only

**Exterior Finish:** Finished Concrete **Sewer:** Connected