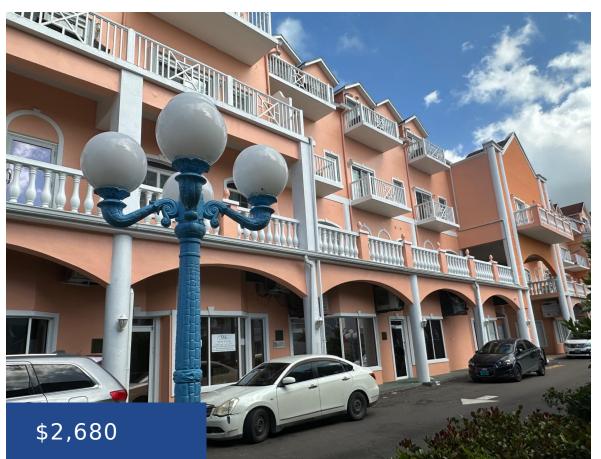

## **105 ISLAND LANE NEW PROVIDENCE/PARADISE ISLAND**

https://wateredgebahamas.com

Ground floor office with three private rooms, spacious reception area and kitchenette with 24-hour security and back-up generator. Popular restaurants, post office, gas station, bank and gym nearby. Office Size: 693 sq ft â

## Basics

Rental Amount: 2680 Island: New Providence/Paradise Island Commercial: Offices Type: Building Only Location: Cable Beach Category: Commercial Unit Rentable Area: 693 Status: For Rent Only