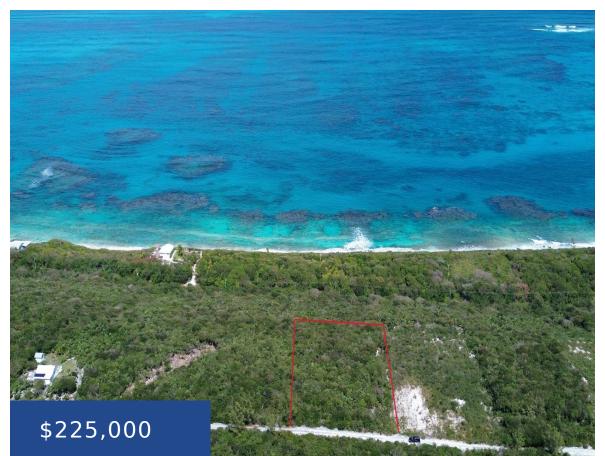

### **104 JACARANDA DRIVE ELEUTHERA**

https://wateredgebahamas.com

Discover an exceptional elevated lot, primed for the realization of your dream

renowned as 'the Caribbean side,' and the Atlantic side. Enjoy unparalleled 360-

degree views from this prime location. Infrastructure is readily available, ensuring a

home! Revel in panoramic ocean vistas spanning both the Bahama Banks,

seamless building process for your dream retreat. Access is [...]

# Miscellaneous

**Site Influences:** Central location, Highway Access, Hillside, View - Ocean, Shopping Nearby, Recreation Nearby, Quiet Area, Bay, Harbour