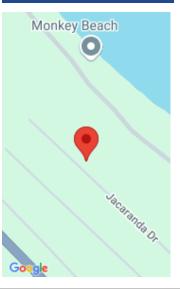

## Basics

Location: Governor's Harbour Island: Eleuthera Construction: None Type: Lots/Acreage Bedrooms: 0 beds Area: 40008 sq ft Subdivision: Cigatoo Estates Lot Number: 104 Category: Lots/Acreage Status: For Sale Only Bathrooms: 0 baths Lot size: 40008 sq ft

# **Rooms&Units Description**

Unit Number: Lot 104