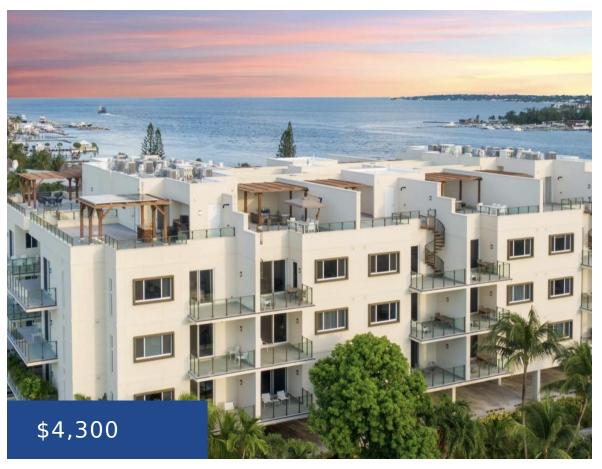

## 102A THIRTY SIX PARADISE NEW PROVIDENCE/PARADISE ISLAND

https://wateredgebahamas.com

A one of a kind one-bedroom executive rental residence within the boutique THIRTY SIX development nestled between Atlantis Resort and Four Seasons Ocean Club on the private side of Paradise Island. An entertainers dream with lushly landscaped and irrigated grounds, a chefs kitchen with Wolf and Sub-Zero Appliances, fabulous neighbors, and 8' Solid Interior Doors. [...]

### **Basics**

Rental Amount: 4300 Location: Paradise Island

**Subdivision:** Thirty Six **Island:** New Providence/Paradise Island

**Total Finished Floor Area:** 553 **Type:** Condo

Status: For Rent Only Bedrooms: 1 bed