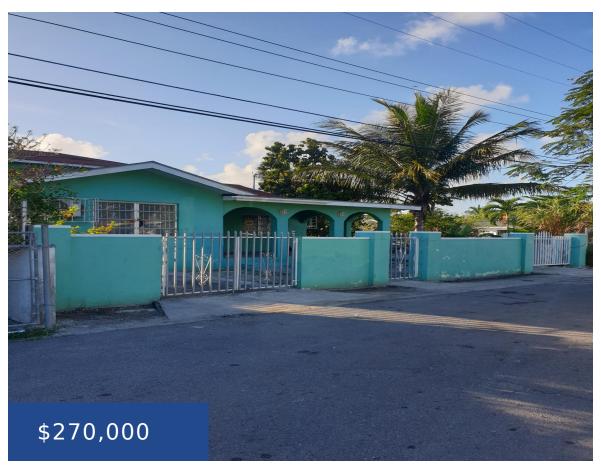

#### 100 SUNSET WAY NEW PROVIDENCE/PARADISE ISLAND

https://wateredgebahamas.com

A great investment opportunity, this amazing split level home is located in Sunshine Park Subdivision, with stunning views of the surrounding neighborhoods. A multifamily property that comprises 5-1 bedroom/1 bathroom efficiency units at the back & a main house at the front with 3 bedrooms/2.5 bathrooms. The bldg. is well maintained, move-in ready, and sits [...]

### **Basics**

Title of Property: Freehold Location: Blue Hill Road

**Island:** New Providence/Paradise Island Half Bathrooms: 1

Lot Number: 100 Lot Width: 100

Lot Depth: 51 Construction: Concrete Block

Floors In Building: 2 Category: Sixplex

Total Finished Floor Area: 2756 Type: Sixplex

Status: For Sale Only Bedrooms: 8 beds

Lot size: 5070 sq ft Year built: 2000

## **Property Features**

**Bathrooms: 7** baths

Amenities: Main Level Entry, Fully Shared Amenities: Playground, Wheelchair

**Area: 5070** sq ft

Fenced, Unfurnished Access, Secured Entry

**Style:** Multi-Family Lot **Exterior Finish:** Finished Concrete