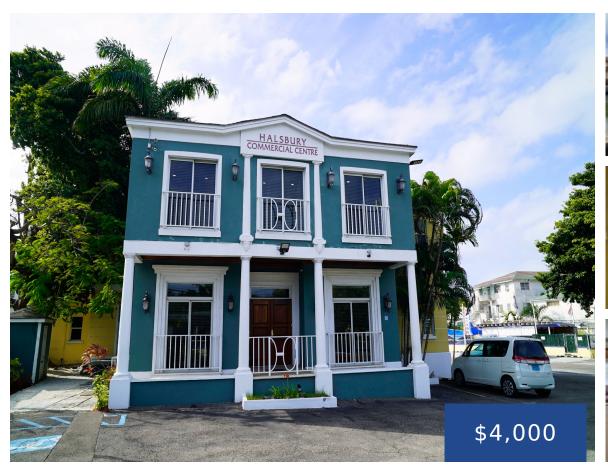

## 10 VILLAGE ROAD, HALSBURY CH NEW PROVIDENCE/PARADISE ISLAND

https://wateredgebahamas.com

Welcome to Halsbury Chambers Commercial Centre, located in Village road. There is a commercial space available for rent for \$4,000 per month spanning 1,838.2 sqft. There are 5 offices within the entire space including access to lobby, conference room, front and back bathroom, kitchen, parking, generator, and water is included. Convenient location for corporate business [...]

## **Basics**

Rental Amount: 4000 Location: Village Road Island: New Providence/Paradise Island Category: Commercial

Commercial: Offices Land and Services: Highway Access, Level, Public

Trans. Nearby

**Type:** Building Only **Status:** For Rent Only

## **Miscellaneous**

Legal Description: 10 Village Road, Halsbury Chambers Commercial Centre Unit

Call us now

Phone: 242.424.4448

Email: info@wateredgebahamas.com

Address: Nassau, Bahamas