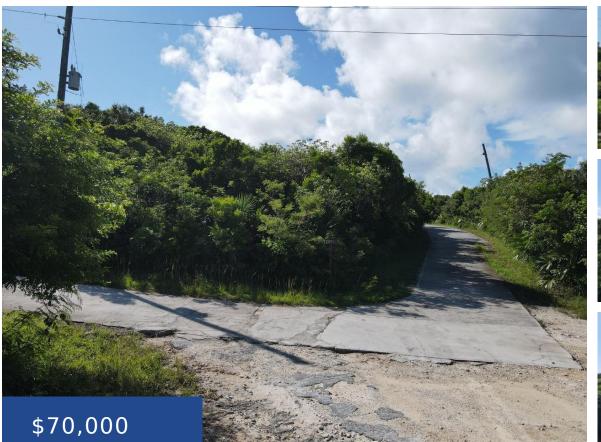

### **10 SECTION A, RAINBOW BAY ELEUTHERA**

https://wateredgebahamas.com

Discover the perfect canvas for your dream home on this oversized vacant lot,

located near Rainbow Beach. Enjoy spectacular double views of the sparkling

Caribbean and Atlantic Oceans, facing northeast, south, and southeast. This

featuring 9,800 sq. ft. of prime real estate with stunning elevations up to 80 feet,

- 0 beds
- 0 baths
- Lots/Acreage
- Lots/Acreage
- For Sale Only
- 0 sq ft

### Call us now

exceptional property is surrounded by numerous [...]

Phone: 242.424.4448 Email: info@wateredgebahamas.com Address: Nassau, Bahamas