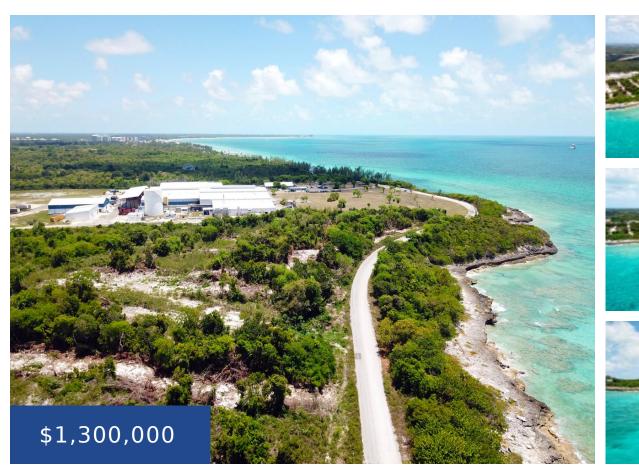

## **1 SOUTH WEST BAY ROAD NEW PROVIDENCE/PARADISE ISLAND**

https://wateredgebahamas.com

Strategically located in one of the fastest-developing areas of New Providence, these two commercially zoned lots 98 and 99 comprise 2.26 acres. These tracts of land overlook the SouthWestern end of the island, close to Clifton Pier with parts of the lots located on the waterfront side of South West Bay Road. This area of [...]

## Basics

Location: West Bay Street Lot Number: 98 & 99 Commercial: Mixed Status: For Sale Only Island: New Providence/Paradise Island Category: Commercial Type: Land Only Lot size: 98446 sq ft