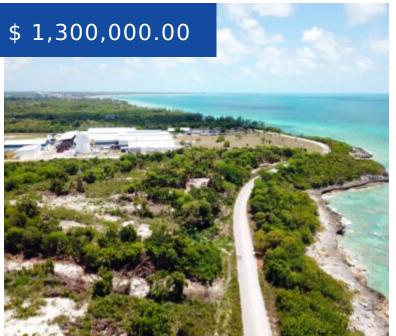

## 1 SOUTH WEST BAY ROAD NEW PROVIDENCE/PARADISE ISLAND

https://wateredgebahamas.com

Strategically located in one of the fastest-developing areas of New Providence, these two commercially zoned lots 98 and 99 comprise 2.26 acres. These tracts of land overlook the SouthWestern end of the island, close to Clifton Pier with parts of the lots located on the waterfront side of South West...

## **BASIC FACTS**

MLS #: 48954

**Status:** For Sale Only

Island: New Providence/Paradise Island

**Lot Number:** 98 & 99

Type: Land Only

Location: West Bay Street

**Lot size:** 98446 sq ft