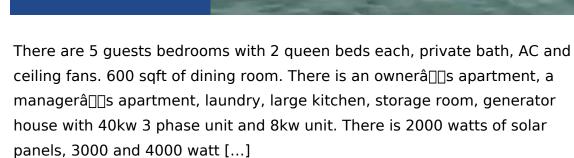

### Basics

Rental Amount: 15000 Location: Acklins Business Type: Service Multi-Family: Other Category: Hotel/Resort Type: Business w/Bldg & Land Area: 5320 sq ft Year built: 2010 Title of Property: Beachfront Lodge Island: Acklins Business Name: Salina Point Bonefish Lodge Industrial: Light Commercial: Mixed Status: For Rent Only Lot size: 435600 sq ft