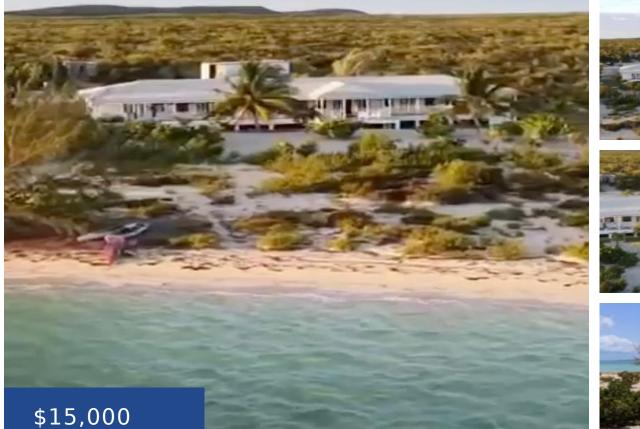

## **1 SALINA POINT BONEFISH LOD ACKLINS**

https://wateredgebahamas.com

- Business w/Bldg & Land
- Hotel/Resort
- For Rent Only
- 5320 sq ft

### Basics

Rental Amount: 15000 Location: Acklins Business Type: Service Multi-Family: Other Category: Hotel/Resort Type: Business w/Bldg & Land Area: 5320 sq ft Year built: 2010 Title of Property: Beachfront Lodge Island: Acklins Business Name: Salina Point Bonefish Lodge Industrial: Light Commercial: Mixed Status: For Rent Only Lot size: 435600 sq ft