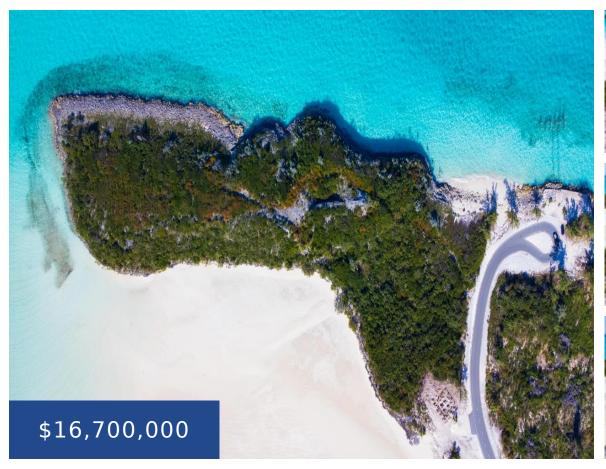

## 1 QUEENS HIGHWAY WEST EXUMA & EXUMA CAYS

https://wateredgebahamas.com

Great Exuma, is booming, yet among the sound of silence, peace & tranquility. This 6 acre peninsula at the extreme end of Rolleville is open zoning and can be transformed into mixed use deliverables in the luxury categories of a boutique or condo hotel, multi or single family ocean front paradise. Its location is clandestine [...]

## **Basics**

Title of Property: WEST POINT EXUMA

Island: Exuma & Exuma Cays

Lot Shape: ODD

Type: Land Only

**Lot size: 261360** sq ft

Location: Bahama Sound

Lot Number: C PAGE 9

## **Miscellaneous**

**Legal Description:** Approximately 6 of 160 acres on extreme West Coast of Rolleville, on Mainland Great Exuma

Call us now

Phone: 242.424.4448

Email: info@wateredgebahamas.com

Address: Nassau, Bahamas