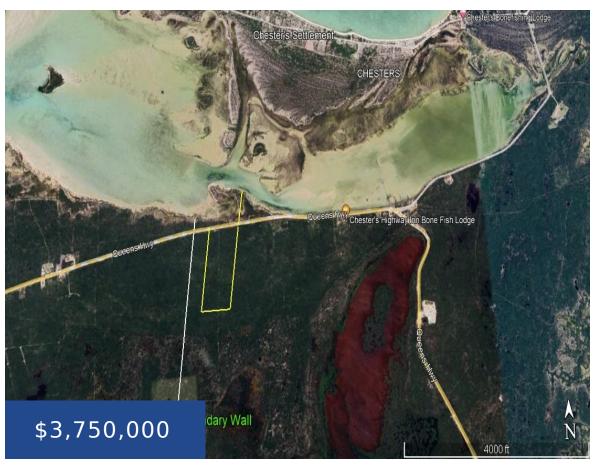

## **1 MAIN QUEEN'S HIGHWAY NORTH ACKLINS**

https://wateredgebahamas.com

Rare property found on the tranquil island of Acklins known globally for its flats which is occupied by many schools of bonefish and permit fish. An outdoor, a bonefish and flyfishing enthusiast dream island! With a private home or a Bonefish Lodge Bonefish Peninsula can reap great profits for potential owners. 30 acres of land [...]

## **Basics**

**Location:** Other Acklins Island: Acklins

**Lot Number:** 1 **Category:** Acreage

**Type:** Land Only **Status:** For Sale Only

**Lot size: 1306800** sq ft

## **Miscellaneous**

Legal Description: Lot 1 Bonefish Peninsula, Chester Harbour, North Acklins, Bahamas

Call us now

Phone: 242.424.4448

Email: info@wateredgebahamas.com

Address: Nassau, Bahamas