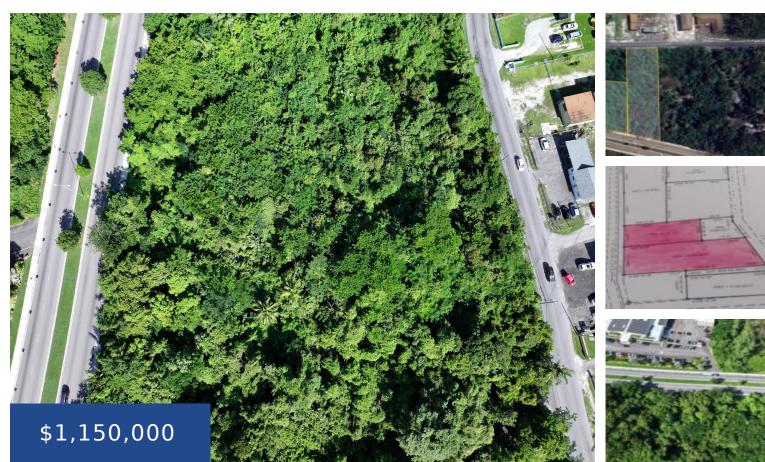

# **1.5 ACRES, FAITH AVENUE NORTH NEW PROVIDENCE/PARADISE ISLAND**

https://wateredgebahamas.com

Discover the potential of this prime 1.5-acre commercial lot, ideally located between Faith Avenue and Sir Milo Butler Highway in Nassau, Bahamas. With high traffic exposure and easy accessibility, this site is perfect for a variety of businesses such as retail spaces, restaurants, and medical facilities. The surrounding area is rapidly growing, attracting local and [...]

### Basics

Location: Carmichael Road Category: Commercial Status: For Sale Only Island: New Providence/Paradise Island Type: Land Only Lot size: 65340 sq ft

## Miscellaneous

Legal Description: 1.5 Acres Lot of Land, Faith Avenue North, Nassau Bahamas