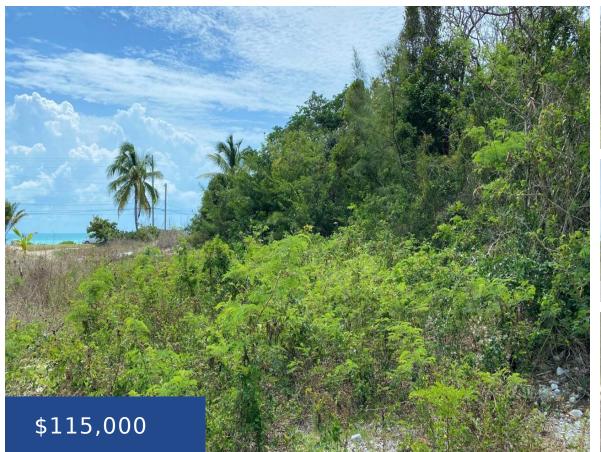

### 1.5 ACRES, CURRENT ELEUTHERA

https://wateredgebahamas.com

1.5 acres in Current, Eleuthera with water views. This property is within walking distance to the beach. Current is the perfect small village for your vacation escape! Beautiful community park, beaches and boat ramp. Minutes away from the North Eleuthera Airport, short distance to Spanish Wells and Harbour Island. The quiet Island Life!

#### **Basics**

**Location:** Current **Island:** Eleuthera

Construction: None Category: Lots/Acreage

**Type:** Lots/Acreage **Status:** For Sale Only

**Bedrooms: 0** beds **Bathrooms: 0** baths

**Area: 65340** sq ft **Lot size: 65340** sq ft