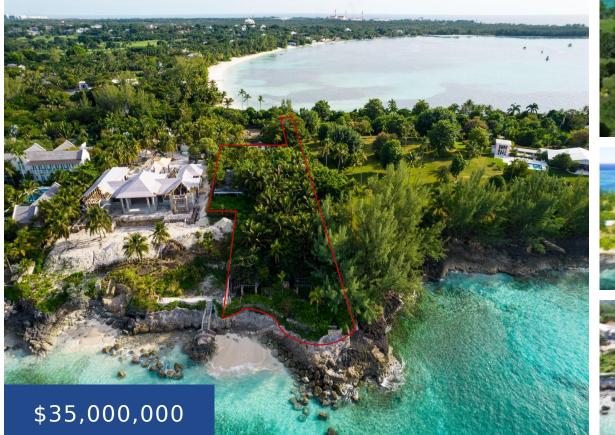

### **1.27 ACRES PRIVATE BEACH NEW PROVIDENCE/PARADISE ISLAND**

https://wateredgebahamas.com

This rare 1.27-acre beachfront lot offers an unparalleled opportunity to create your dream estate in the heart of Lyford Cay, one of the most exclusive communities in the Bahamas. Boasting approximately 50 feet of elevation, the property provides breathtaking, unobstructed views of the turquoise waters. The elevated position also ensures privacy while capturing refreshing sea [...]