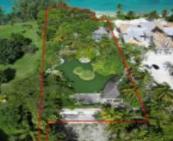

### **1.27 ACRES PRIVATE BEACH NEW PROVIDENCE/PARADISE ISLAND**

https://wateredgebahamas.com

This rare 1.27-acre beachfront lot offers an unparalleled opportunity to create your dream estate in the heart of Lyford Cay, one of the most exclusive communities in the Bahamas. Boasting approximately 50 feet of elevation, the property provides breathtaking, unobstructed views of the turquoise waters. The elevated position also ensures privacy while capturing refreshing sea [...]