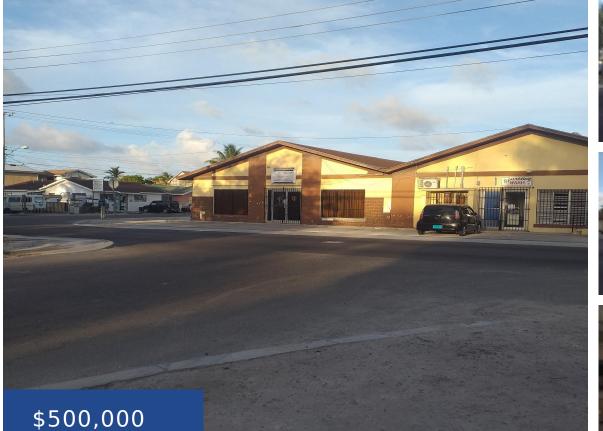

### **1-2-3 MARKET STREET NEW PROVIDENCE/PARADISE ISLAND**

https://wateredgebahamas.com

- 7 beds
- 7 baths
- Sixplex
- Sixplex
- For Sale Only
- 15000 sq ft

### Basics

Title of Property: Freehold Island: New Providence/Paradise Island Lot Width: 150 Construction: Concrete Block Category: Sixplex Type: Sixplex Bedrooms: 7 beds Area: 15000 sq ft Year built: 1999 Location: Englerston Lot Number: 1-2-3 Lot Depth: 100 Floors In Building: 2 Total Finished Floor Area: 5000 Status: For Sale Only Bathrooms: 7 baths Lot size: 15000 sq ft

#### Legal Description: Market

Street Coconut Grove Subdivision Lot #1-2-3

**Site Influences:** Adult Oriented, Central location, Easy Access, Family Oriented, View - City, Sidewalk, Recreation Nearby, Road - Paved, Can Be Rented, Recreational