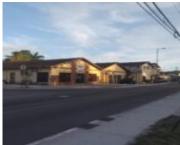

### **1-2-3 MARKET STREET NEW PROVIDENCE/PARADISE ISLAND**

https://wateredgebahamas.com

- 7 beds
- 7 baths
- Sixplex
- Sixplex
- For Sale Only
- 15000 sq ft

### Basics

Title of Property: Freehold Island: New Providence/Paradise Island Lot Width: 150 Construction: Concrete Block Category: Sixplex Type: Sixplex Bedrooms: 7 beds Area: 15000 sq ft Year built: 1999 Location: Englerston Lot Number: 1-2-3 Lot Depth: 100 Floors In Building: 2 Total Finished Floor Area: 5000 Status: For Sale Only Bathrooms: 7 baths Lot size: 15000 sq ft