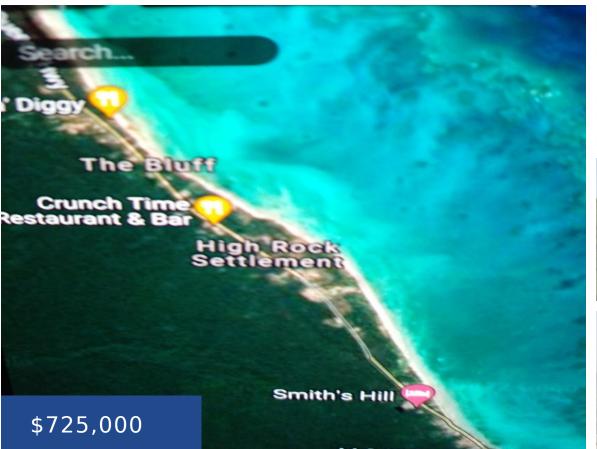

### **00 HIGH ROCK SOUTH ANDROS TH ANDROS**

https://wateredgebahamas.com

On the northern side of Queen's Highway, about a ten minute drive from Congo Town's Airport, this acreage is in a great location for the discerning investor to develop any type of commercial or residential venture. It fronts on the main road with access roads on both sides of it with access to a white [...]

## Basics

Title of Property: 00 Island: Andros Lot Shape: Rectangular Category: Commercial Status: For Sale Only Location: Kemp's Bay Lot Number: 72 Business Type: Other Type: Land Only Lot size: 122403 sq ft